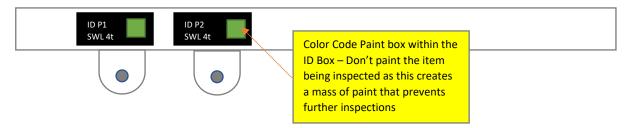

## C009 Focus on Safety: Marking of Padeyes, Containers and other lifting equipment

Padeye Marking: (Easy ID For Inspection – Does not cover the item in paint)

Marking Design 'Paint up to Box' (Paint Black box using stencil and then stencil Data on that)

(Easy ID For Inspection – Does not cover the item in paint – Makes Drops on Containers, Baskets, Skids more apparent – Reduces the need for Container Drops lift checklist paperwork if the checklist is on the side of the container with highlighted areas – part of Drops / HSE Audit will be to renew stickers)

The Large ID Box can be Painted on or provided as a Sticker (in several sizes for different type of skid / basket)

- Makes Inspections Quicker and more accurate
- Makes Operator aware of known lifting weight and Unit SWL
- East color code verification does not just highlight Lifting points encompasses the entire unit
- Highlights the importance of Drops on any item to be lifted.