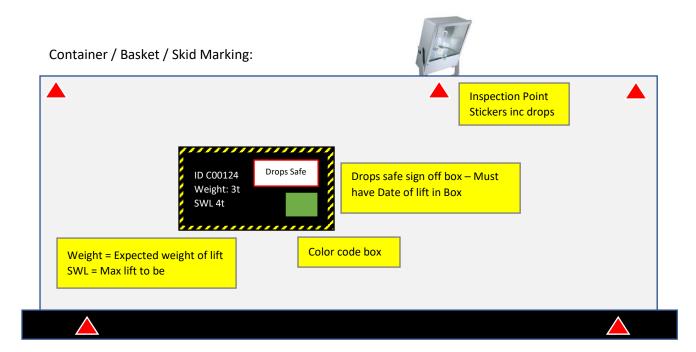

(Easy ID For Inspection – Does not cover the item in paint – Makes Drops on Containers, Baskets, Skids more apparent – Reduces the need for Container Drops lift checklist paperwork if the checklist is on the side of the container with highlighted areas – part of Drops / HSE Audit will be to renew stickers)

The Large ID Box can be Painted on or provided as a Sticker (in several sizes for different type of skid / basket)

- Makes Inspections Quicker and more accurate
- Makes Operator aware of known lifting weight and Unit SWL
- East color code verification does not just highlight Lifting points encompasses the entire unit
- Highlights the importance of Drops on any item to be lifted.